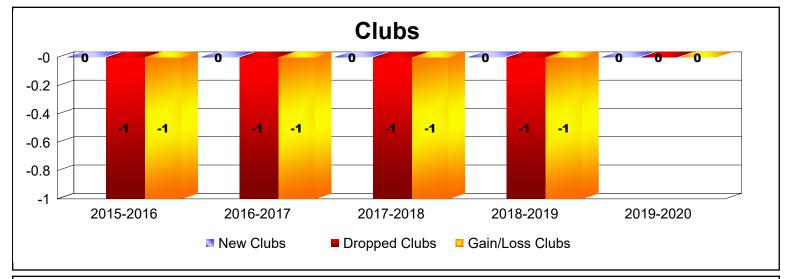

| Year      | New<br>Clubs | Dropped<br>Clubs | Gain/<br>Loss<br>Clubs | New<br>Members | Charter<br>Members | Reinstate<br>Members | Transfer<br>Members | Total<br>Member<br>Added | Total<br>Members<br>Dropped | Gain/<br>Loss<br>Members |
|-----------|--------------|------------------|------------------------|----------------|--------------------|----------------------|---------------------|--------------------------|-----------------------------|--------------------------|
| 2015-2016 | 0            | -1               | -1                     | 117            | 2                  | 3                    | 5                   | 127                      | -158                        | -31                      |
| 2016-2017 | 0            | -1               | -1                     | 105            | 1                  | 1                    | 2                   | 109                      | -148                        | -39                      |
| 2017-2018 | 0            | -1               | -1                     | 162            | 0                  | 4                    | 2                   | 168                      | -199                        | -31                      |
| 2018-2019 | 0            | -1               | -1                     | 107            | 0                  | 2                    | 2                   | 111                      | -140                        | -29                      |
| 2019-2020 | 0            | 0                | 0                      | 79             | 0                  | 5                    | 4                   | 88                       | -131                        | -43                      |
| Average   | 0            | -1               | -1                     | 114            | 1                  | 3                    | 3                   | 121                      | -155                        | -35                      |