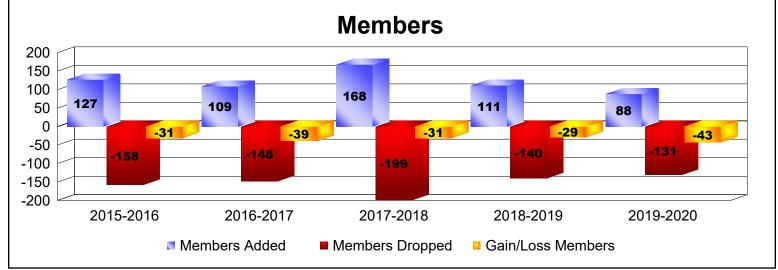

| Year      | New<br>Clubs | Dropped<br>Clubs | Gain/<br>Loss<br>Clubs | New<br>Members | Charter<br>Members | Reinstate<br>Members | Transfer<br>Members | Total<br>Member<br>Added | Total<br>Members<br>Dropped | Gain/<br>Loss<br>Members |
|-----------|--------------|------------------|------------------------|----------------|--------------------|----------------------|---------------------|--------------------------|-----------------------------|--------------------------|
| 2015-2016 | 0            | -1               | -1                     | 117            | 2                  | 3                    | 5                   | 127                      | -158                        | -31                      |
| 2016-2017 | 0            | -1               | -1                     | 105            | 1                  | 1                    | 2                   | 109                      | -148                        | -39                      |
| 2017-2018 | 0            | -1               | -1                     | 162            | 0                  | 4                    | 2                   | 168                      | -199                        | -31                      |
| 2018-2019 | 0            | -1               | -1                     | 107            | 0                  | 2                    | 2                   | 111                      | -140                        | -29                      |
| 2019-2020 | 0            | 0                | 0                      | 79             | 0                  | 5                    | 4                   | 88                       | -131                        | -43                      |
| Average   | 0            | -1               | -1                     | 114            | 1                  | 3                    | 3                   | 121                      | -155                        | -35                      |