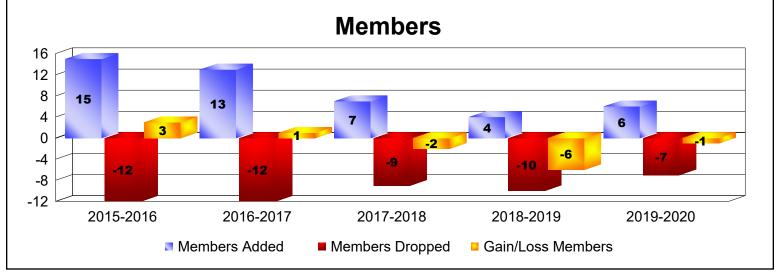

MBR0065 Page 1 of 3 7/7/2020 3:47:33AM

| Year      | New<br>Clubs | Dropped<br>Clubs | Gain/<br>Loss<br>Clubs | New<br>Members | Charter<br>Members | Reinstate<br>Members | Transfer<br>Members | Total<br>Member<br>Added | Total<br>Members<br>Dropped | Gain/<br>Loss<br>Members |
|-----------|--------------|------------------|------------------------|----------------|--------------------|----------------------|---------------------|--------------------------|-----------------------------|--------------------------|
| 2015-2016 | 0            | 0                | 0                      | 15             | 0                  | 0                    | 0                   | 15                       | -12                         | 3                        |
| 2016-2017 | 0            | 0                | 0                      | 13             | 0                  | 0                    | 0                   | 13                       | -12                         | 1                        |
| 2017-2018 | 0            | 0                | 0                      | 7              | 0                  | 0                    | 0                   | 7                        | -9                          | -2                       |
| 2018-2019 | 0            | 0                | 0                      | 3              | 0                  | 1                    | 0                   | 4                        | -10                         | -6                       |
| 2019-2020 | 0            | 0                | 0                      | 6              | 0                  | 0                    | 0                   | 6                        | -7                          | -1                       |
| Average   | 0            | 0                | 0                      | 9              | 0                  | 0                    | 0                   | 9                        | -10                         | -1                       |