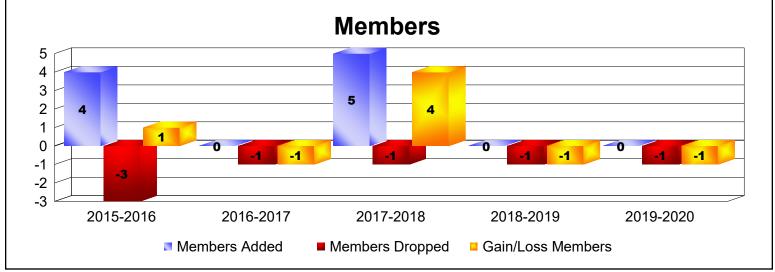

MBR0065 Page 2 of 3 7/7/2020 3:47:33AM

| Year      | New<br>Clubs | Dropped<br>Clubs | Gain/<br>Loss<br>Clubs | New<br>Members | Charter<br>Members | Reinstate<br>Members | Transfer<br>Members | Total<br>Member<br>Added | Total<br>Members<br>Dropped | Gain/<br>Loss<br>Members |
|-----------|--------------|------------------|------------------------|----------------|--------------------|----------------------|---------------------|--------------------------|-----------------------------|--------------------------|
| 2015-2016 | 0            | 0                | 0                      | 4              | 0                  | 0                    | 0                   | 4                        | -3                          | 1                        |
| 2016-2017 | 0            | 0                | 0                      | 0              | 0                  | 0                    | 0                   | 0                        | -1                          | -1                       |
| 2017-2018 | 0            | 0                | 0                      | 5              | 0                  | 0                    | 0                   | 5                        | -1                          | 4                        |
| 2018-2019 | 0            | 0                | 0                      | 0              | 0                  | 0                    | 0                   | 0                        | -1                          | -1                       |
| 2019-2020 | 0            | 0                | 0                      | 0              | 0                  | 0                    | 0                   | 0                        | -1                          | -1                       |
| Average   | 0            | 0                | 0                      | 2              | 0                  | 0                    | 0                   | 2                        | -1                          | 0                        |